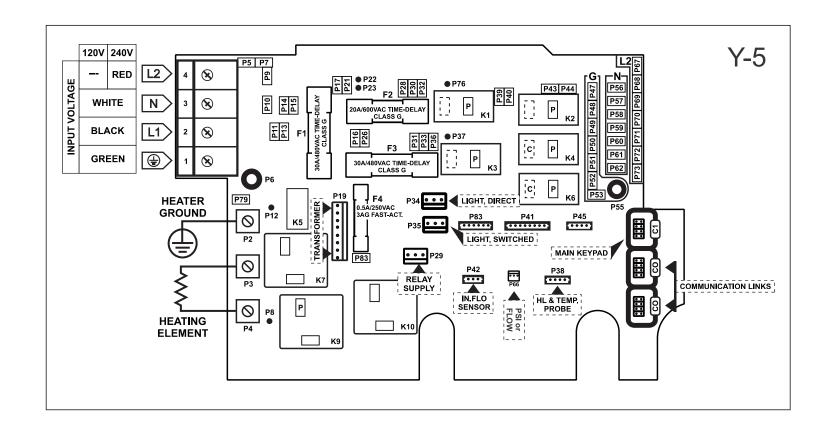

|                    |            | Softwares |         |         |
|--------------------|------------|-----------|---------|---------|
| Component          |            | 1-6       | 7-9     | 10-16   |
| P.Unit?            | High Speed | K4-P      | K4-P    | K4-P    |
|                    | Low Speed  | K2-P      | K2-P    | K2-P    |
|                    | Common     | N or L2   | N or L2 | N or L2 |
|                    | Ground     | Ground    | Ground  | Ground  |
| PARLO              | High Speed | K3-P      | K3-P    | K3-P    |
|                    | Low Speed  | NA        | K6-P    | K6-P*   |
|                    | Common     | N or L2   | N or L2 | N or L2 |
|                    | Ground     | Ground    | Ground  | Ground  |
| BLOWER             | Hot        | NA        | NA      | K1-P    |
|                    | Common     | N or L2   | N or L2 | N or L2 |
|                    | Ground     | Ground    | Ground  | Ground  |
| OZONE              | Hot        | K6-P      | K1-P    | K6-P    |
|                    | Common     | N or L2   | N or L2 | N or L2 |
|                    | Ground     | Ground    | Ground  | Ground  |
| CIRC               | Hot        | K1-P      | K1-P    | K6-P**  |
|                    | Common     | N or L2   | N or L2 | N or L2 |
|                    | Ground     | Ground    | Ground  | Ground  |
| li <sub>Ch</sub> r | Light      | P35       | P35     | P35     |
|                    |            | P35       | P35     | P35     |

\*Programs 13 & 14 ONLY \*\*Program 14 CP to K9-L(Hot)