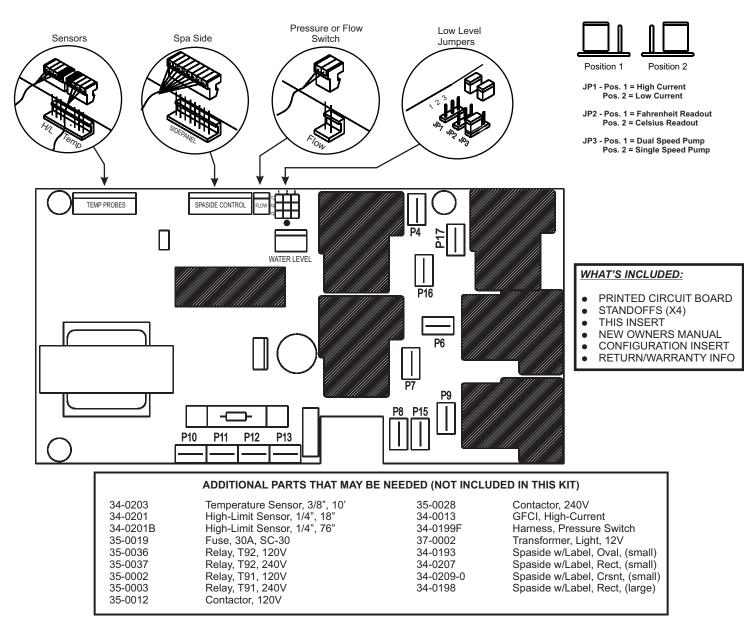

## 33-0014A-R8-K PCB KIT

## ECO 1 (6100/7100) TERMINAL AND CIRCUIT ID SHEET

|         |                  | Past Revisions |         |         |         |         |         |         | Current Rev |
|---------|------------------|----------------|---------|---------|---------|---------|---------|---------|-------------|
|         | 33-0014A-        | R1             | R2      | R3      | R4      | R5      | R6      | R7      | R8          |
| PUMP 1  | High Speed       | P6             | P6      | P6      | P6      | P6      | P6      | P6      | P6          |
|         | Low Speed        | P9             | P9      | P9      | P9      | P9      | P9      | P9      | P9          |
|         | Common           | N or L2        | N or L2 | N or L2 | N or L2 | N or L2 | N or L2 | N or L2 | N or L2     |
|         | Ground           | Ground         | Ground  | Ground  | Ground  | Ground  | Ground  | Ground  | Ground      |
| OZONE   | Hot              | P15            | P15     | P15     | P15     | P15     | P15     | P15     | P15         |
|         | Common           | N or L2        | N or L2 | N or L2 | N or L2 | N or L2 | N or L2 | N or L2 | N or L2     |
|         | Ground           | Ground         | Ground  | Ground  | Ground  | Ground  | Ground  | Ground  | Ground      |
| LIGHT   | Light            | P11            | P11     | P11     | P11     | P11     | P11     | P11     | P11         |
|         |                  | P7             | P7      | P7      | P7      | P7      | P7      | P7      | P7          |
| NEUTRAL | Neutral Buss (N) | P10            | P10     | P10     | P10     | P10     | P10     | P10     | P10         |
|         |                  | P11            | P11     | P11     | P11     | P11     | P11     | P11     | P11         |
|         |                  | P12            | P12     | P12     | P12     | P12     | P12     | P12     | P12         |
|         |                  | P13            | P13     | P13     | P13     | P13     | P13     | P13     | P13         |